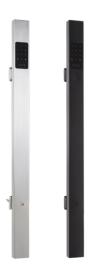

# **The Grange**Make a statement

# Outstanding design – Access control entry pull handle

Our new electronic fitting is The Grange entrance pull handle; manufactured using the finest materials to combine the highest standards in quality, functionality and design.

Perfect for both residential and commercial applications. The Grange offers both security and convenience with keyless entry.



#### **Door specifications**

• Door thicknesses: 34-54 mm

## Colour

- · Satin Stainless Steel SSS
- Black Powder Coat BLK



### Advantages at a glance:

- Integrated keyless entry
- Operated by pin, fob or mobile phone
- Bluetooth
- Back to back pull handle
- Secured with a heavy-duty deadbolt











#### dormakaba Australia

Head Office 46-52 Abbott Road Hallam VIC 3803 T: 1800 675 411 info.au@dormakaba.com www.dormakaba.com.au

#### dormakaba New Zealand

Head Office Building P, 61-69 Patiki Road Avondale, Auckland 1026 T: 0800 436 762 info.nz@dormakaba.com www.dormakaba.co.nz