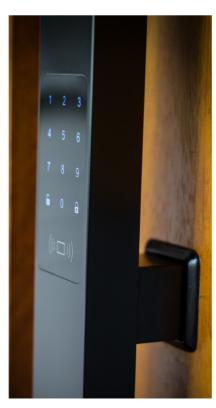

### Advantages at a glance:

- Integrated keyless entry
- Operated by pin, fob or mobile phone
- Bluetooth
- Back to back pull handle
- Secured with a heavy-duty deadbolt